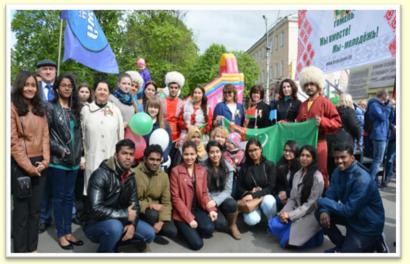

es







### **GOMEL STATE MEDICAL UNIVERSITY, BELARUS**

- MCI / NMC, WHO Listed
- Government University
- European Degree & Career
- Indian Food & Caretaker
- Full English Medium
- **NO Pre Medical Direct MBBS**
- **Internship valid in India**



**Medico Abroad** Consultants

Fee Rs. 1.64 Lacs / per sem @ 12 Instalments

**Classes for 2021 Batch start from November** 





ISO 9001:2015 Certified

A Doctor in Every Middle Class Family!

### **GSMU – Classrooms, Clinicals**











#### ISO 9001:2015 Certified

### **GSMU – Campus Coaching for FMGE / NEXT**







train our students in a year-wise convenient campus coaching schedule starting from very first year





#### ISO 9001:2015 Certified



A Doctor in Every Middle Class Family!

#### **GSMU – Caretaker & Student Life**













#### ISO 9001:2015 Certified



A Doctor in Every Middle Class Family!

### **Indian Students @ GSMU**











ISO 9001:2015 Certified

### Why Choose Medico Abroad?

A Doctor in Every Middle Class Family!

18 years rich experience in medical admissions to top grade foreign medical universities, directly linked to universities, operating from own premises in Jubilee Hills, Hyderabad, India - the Brand 'MEDICO ABROAD' stands for Reliability, **Trust & Quality** Services

ISO 9001:2015
Certified for
Quality Services





Member of 100
Years old
Prestigious
FTAPCCI





### Why Choose Medico Abroad?

A Doctor in Every Middle Class Family!













### Care & Concern as None Others



Lectures of Indian Faculty at University



Caretakers at Campus



Comprehensive Insurance Cov