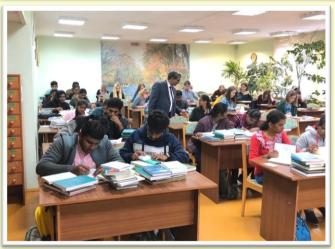

### CHOICE OF BELARUS – GOMEL STATE MEDICAL UNIVERSITY IS THE BEST DESTINATION

Student Groups of 10 nos. in Class Room / Lab

The teaching system in Belarus is a blend of European standards of education and world renowned Russian methodology of conducting classes. This is Unique feature of MBBS Studies in Belarus.

#### **CHOICE OF BELARUS – GOMEL STATE MEDICAL** UNIVERSITY IS THE BEST DESTINATION

Mentor teacher is assigned for each Student group that ensures personal attention on each student.

Moreover, evaluation comprises Pre / Post Teaching Tests, **Viva, Class Presentation, Lab Workbooks** 