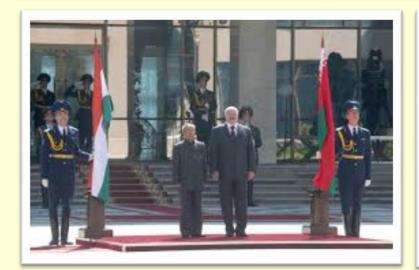

### CHOICE OF BELARUS – GOMEL STATE MEDICAL UNIVERSITY IS THE BEST DESTINATION

Statement of Bharat Ratna Awardee Late Shri Pranab Mukharjee, Ex President of India, during visit to Belarus in June, 2015

"Representatives of Indian diaspora in Belarus, including our students, feel at home in Belarus. It is because of the friendly people of Belarus."

**18 Yrs Expertise in Abroad Medical Admissions** 

ISO 9001:2015 Certified

"Belarus is popular with Indian students. We must encourage linkages in the education sector as an investment in capacity-building for future generations."

**18 Yrs Expertise in Abroad Medical Admissions** 