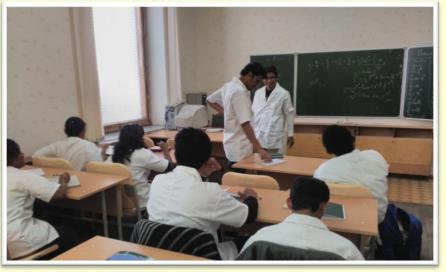

n. Their Degree is valid in all Countries of Europe.



**GOMEL STATE MEDICAL UNIVERSITY, BELARUS** 







ISO 9001:2015 Certified

**18 Yrs Expertise in Abroad Medical Admissions** 

### CHOICE OF BELARUS – GOMEL STATE MEDICAL UNIVERSITY IS THE BEST DESTINATION

Student Groups of 10 nos. in Class Room / Lab





The teaching system in Belarus is a blend of European standards of education and world renowned Russian methodology of conducting classes. This is Unique feature of MBBS Studies in Belarus.



**GOMEL STATE MEDICAL UNIVERSITY, BELARUS** 







**18 Yrs Expertise in Abroad Medical Admissions** 

#### **CHOICE OF BELARUS – GOMEL STATE MEDICAL** UNIVERSITY IS THE BEST DESTINATION

Mentor teacher is assigned for each Student group that ensures personal attention on each student.





Moreover, evaluation comprises Pre / Post Teaching Tests, **Viva, Class Presentation, Lab Workbooks** 



**GOMEL STATE MEDICAL UNIVERSITY, BELARUS** 







**18 Yrs Expertise in Abroad Medical Admissions** 

ISO 9001:2015 Certified

### CHOICE OF BELARUS – GOMEL STATE MEDICAL UNIVERSITY IS THE BEST DESTINATION



- Belarus is among top five countries in Europe attracting foreign students for higher education.
- The student to population ratio is one of the best in Europe & leading countries like Italy, Germany, Austria, Norway...



**GOMEL STATE MEDICAL UNIVERSITY, BELARUS** 







**18 Yrs Expertise in Abroad Medical Admissions** 

### **CHOICE OF BELARUS – GOMEL STATE MEDICAL UNIVERSITY IS THE BEST DESTINATION**

Medical Qualification from Belarusian Universities is Globally Valid