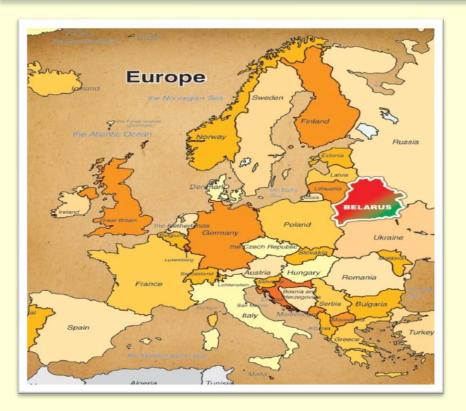

### **CHOICE OF BELARUS – GOMEL STATE MEDICAL UNIVERSITY IS THE BEST DESTINATION**

A Doctor in Every Middle Class Family!

**Belarus** is one among the 44 Countries recognized by **United Nations as** original European **Countries** 

**Neighbouring European Countries:** Poland, Lithuania, Latvia, Russia, Ukraine

**GOMEL STATE MEDICAL UNIVERSITY, BELARUS** 