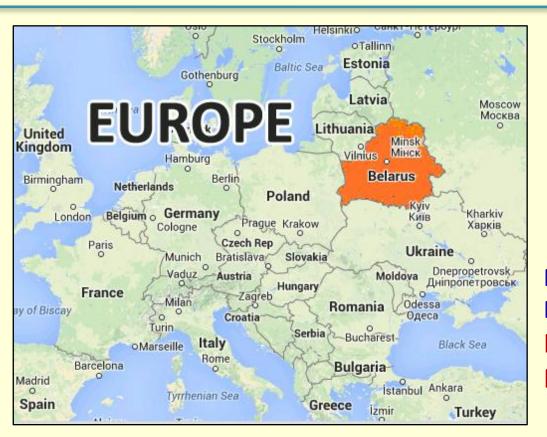

### **CHOICE OF BELARUS – GOMEL STATE MEDICAL UNIVERSITY IS THE BEST DESTINATION**

A Doctor in Every Middle Class Family!

**Belarus** is one among the 44 Countries recognized by **United Nations as** original European **Countries** 

**Neighbouring European Countries:** Poland, Lithuania, Latvia, Russia, Ukraine

**GOMEL STATE MEDICAL UNIVERSITY, BELARUS** 