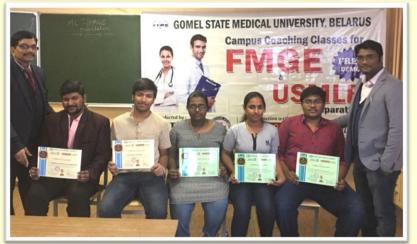

### **GSMU – Campus Coaching for FMGE / NEXT**

train our students in a year-wise convenient campus coaching schedule starting from very first year