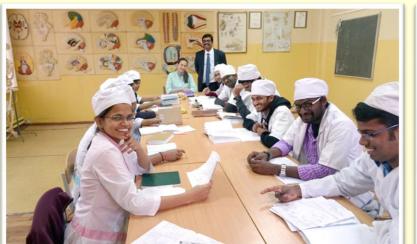

### CHOICE OF BELARUS – GOMEL STATE MEDICAL UNIVERSITY IS THE BEST DESTINATION

Student Groups of 10 nos. in Class Room / Lab

The teaching system in Belarus is a blend of European standards of education and world renowned Russian methodology of conducting classes. This is Unique feature of MBBS Studies in Belarus.

### **GSMU – Classrooms, Clinicals**