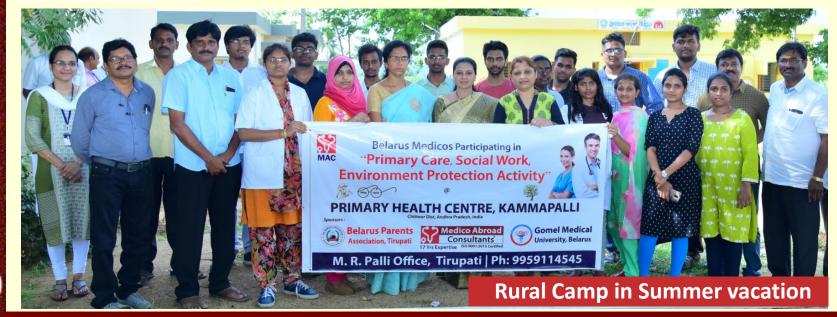

### **Belarus Parents Association - PAISB**

The Parent Association is a registered body formed for the 1<sup>st</sup> time in India, to effectively monitor the progress & discipline of students and co-ordinate with university for welfare measures of Indian Students.