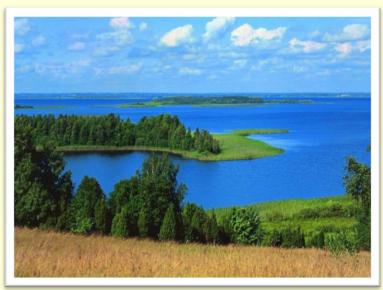

### **CHOICE OF BELARUS – GOMEL STATE MEDICAL UNIVERSITY IS THE BEST DESTINATION**

Belarus is a pleasant country with natural vegetation covering 93.1% of the land and 1/3<sup>rd</sup> of all green landscape being forests. Belarus is Called as "LUNGS OF EUROPE"

### CHOICE OF BELARUS – GOMEL STATE MEDICAL UNIVERSITY IS THE BEST DESTINATION

Comprising 20,000 beautiful lakes and 10,000 rivers, wide green fields and grasslands, the country is popularly known as "Green Haven", "Country of Lakes"