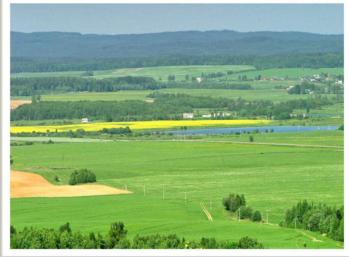

### **CHOICE OF BELARUS – GOMEL STATE MEDICAL UNIVERSITY IS THE BEST DESTINATION**

Belarus is a pleasant country with natural vegetation covering 93.1% of the land and 1/3<sup>rd</sup> of all green landscape being forests. Belarus is Called as "LUNGS OF EUROPE"

### CHOICE OF BELARUS – GOMEL STATE MEDICAL UNIVERSITY IS THE BEST DESTINATION

Comprising 20,000 beautiful lakes and 10,000 rivers, wide green fields and grasslands, the country is popularly known as "Green Haven", "Country of Lakes"