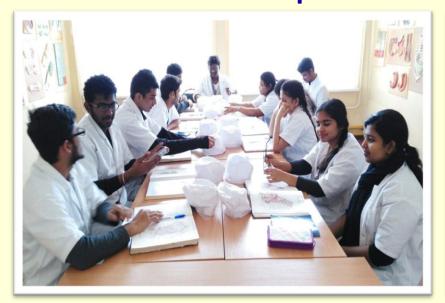

### **CHOICE OF BELARUS – GOMEL STATE MEDICAL UNIVERSITY IS THE BEST DESTINATION**

### Good Education **Standards**











**18 Yrs Expertise in Abroad Medical Admissions** 

#### **CHOICE OF BELARUS – GOMEL STATE MEDICAL** UNIVERSITY IS THE BEST DESTINATION





- In 2015, Belarus signed the Bologna treaty along with 44 European **Countries for integrating Higher Education and Standards.**
- Since 2015, Belarus implements European Curriculum and Standards in Medical Education. Their Degree is valid in all Countries of Europe.



**GOMEL STATE MEDICAL UNIVERSITY, BELARUS** 







ISO 9001:2015 Certified

**18 Yrs Expertise in Abroad Medical Admissions** 

### CHOICE OF BELARUS – GOMEL STATE MEDICAL UNIVERSITY IS THE BEST DESTINATION

Student Groups of 10 nos. in Class Room / Lab





The teaching system in Belarus is a blend of European standards of education and world renowned Russian methodology of conducting classes. This is Unique feature of MBBS Studies in Belarus.



**GOMEL STATE MEDICAL UNIVERSITY, BELARUS** 







**18 Yrs Expertise in Abroad Medical Admissions** 

#### **CHOICE OF BELARUS – GOMEL STATE MEDICAL** UNIVERSITY IS THE BEST DESTINATION

Mentor teacher is assigned for each Student group that ensures personal attention on each student.





Moreover, evaluation comprises Pre / Post Teaching Tests, **Viva, Class Presentation, Lab Workbooks** 



**GOMEL STATE MEDICAL UNIVERSITY, BELARUS** 







**18 Yrs Expertise in Abroad Medical Admissions** 

ISO 9001:2015 Certified

### CHOICE OF BELARUS – GOMEL STATE MEDICAL UNIVERSITY IS THE BEST DESTINAT