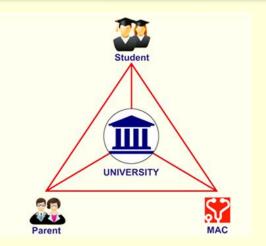

### **Mentoring 4 Success**

Medico Abroad Consultants realize success is the ultimate goal hence developed fool proof Mentoring system involving the Parent, the **Consultancy and the University.** 

**Medico Abroad** Consultants