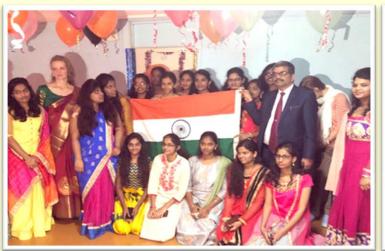

opean Degree & Career
- Indian Food & Caretaker
- Full English Medium
- **NO Pre Medical Direct MBBS**
- **Internship valid in India**



**Medico Abroad** Consultants

Fee Rs. 1.64 Lacs / per sem @ 12 Instalments

**Classes for 2021 Batch start from November** 





ISO 9001:2015 Certified

A Doctor in Every Middle Class Family!

### **GSMU – Classrooms, Clinicals**











#### ISO 9001:2015 Certified

### **GSMU – Campus Coaching for FMGE / NEXT**







train our students in a year-wise convenient campus coaching schedule starting from very first year





#### ISO 9001:2015 Certified



A Doctor in Every Middle Class Family!

#### **GSMU – Caretaker & Student Life**













#### ISO 9001:2015 Certified



A Doctor in Every Middle Class Family!

### **Indian Students @ GSMU**











ISO 9001:2015 Certified

### Why Choose Medico Abroad?

A Doctor in Every Middle Class Family!

18 years rich experience in medical admissions to top grade foreign medical universities, directly linked to universities, operating from own premises in Jubilee Hills, Hyderabad, India - the Brand 'MEDICO ABROAD' stands for Reliability, **Trust & Quality** Services

ISO 9001:2015
Certified for
Quality Services





Member of 100
Years old
Prestigious
FTAPCCI





### Why Choose Medico Abroad?

A Doctor in Every Middle Class Family!













### Care & Concern as None Others



Lectures of Indian Faculty at University



Caretakers at Campus



Comprehensive Insurance Coverage of Travel + Personal + Medical Risks







A Doctor in Every Middle Class Family!

### Medico Abroad Cons