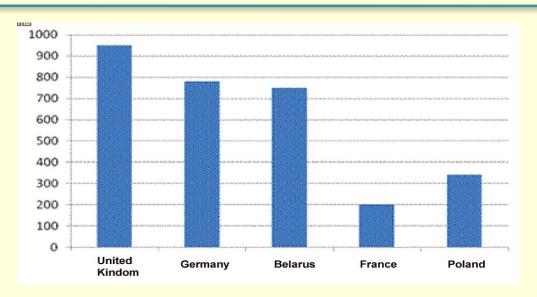

### CHOICE OF BELARUS – GOMEL STATE MEDICAL UNIVERSITY IS THE BEST DESTINATION

- Belarus is among top five countries in Europe attracting foreign students for higher education.
- The student to population ratio is one of the best in Europe & leading countries like Italy, Germany, Austria, Norway...