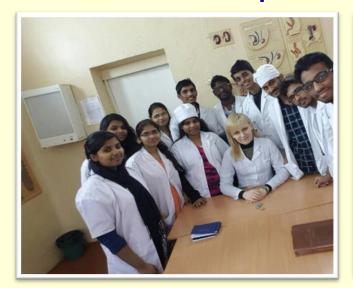

ion. Their Degree is valid in all Countries of Europe.



**GOMEL STATE MEDICAL UNIVERSITY, BELARUS** 







ISO 9001:2015 Certified

**18 Yrs Expertise in Abroad Medical Admissions** 

### CHOICE OF BELARUS – GOMEL STATE MEDICAL UNIVERSITY IS THE BEST DESTINATION

Student Groups of 10 nos. in Class Room / Lab





The teaching system in Belarus is a blend of European standards of education and world renowned Russian methodology of conducting classes. This is Unique feature of MBBS Studies in Belarus.



**GOMEL STATE MEDICAL UNIVERSITY, BELARUS** 







**18 Yrs Expertise in Abroad Medical Admissions** 

#### **CHOICE OF BELARUS – GOMEL STATE MEDICAL** UNIVERSITY IS THE BEST DESTINATION

Mentor teacher is assigned for each Student group that ensures personal attention on each student.





Moreover, evaluation comprises Pre / Post Teaching Tests, **Viva, Class Presentation, Lab Workbooks** 



**GOMEL STATE MEDICAL UNIVERSITY, BELARUS** 







**18 Yrs Expertise in Abroad Medical Admissions** 

ISO 9001:2015 Certified

### CHOICE OF BELARUS – GOMEL STATE MEDICAL UNIVERSITY IS THE BEST DESTINATION



- Belarus is among top five countries in Europe attracting foreign students for higher education.
- The student to population ratio is one of the best in Europe & leading countries like Italy, Germany, Austria, Norway...



**GOMEL STATE MEDICAL UNIVERSITY, BELARUS** 







**18 Yrs Expertise in Abroad Medical Admissions** 

### **CHOICE OF BELARUS – GOMEL STATE MEDICAL UNIVERSITY IS THE BEST DESTINATION**

Medical Qualification from Belarusian Universities is Globally Vali