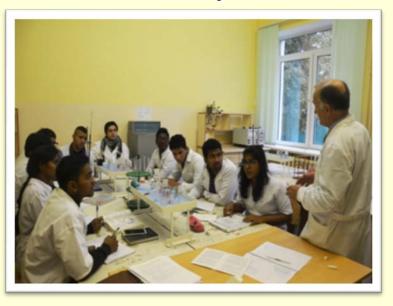

## CHOICE OF BELARUS – GOMEL STATE MEDICAL UNIVERSITY IS THE BEST DESTINATION

Mentor teacher is assigned for each Student group that ensures personal attention on each student.

Moreover, evaluation comprises Pre / Post Teaching Tests, Viva, Class Presentation, Lab Workbooks