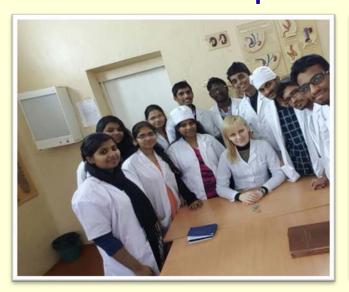

#### Student Groups of 10 nos. in Class Room / Lab

The teaching system in Belarus is a blend of European standards of education and world renowned Russian methodology of conducting classes. This is Unique feature of MBBS Studies in Belarus.

## CHOICE OF BELARUS – GOMEL STATE MEDICAL UNIVERSITY IS THE BEST DESTINATION

Mentor teacher is assigned for each Student group that ensures personal attention on each student.

Moreover, evaluation comprises Pre / Post Teaching Tests, Viva, Class Presentation, Lab Workbooks