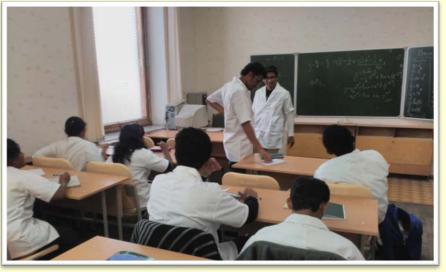

#### Student Groups of 10 nos. in Class Room / Lab

The teaching system in Belarus is a blend of European standards of education and world renowned Russian methodology of conducting classes. This is Unique feature of MBBS Studies in Belarus.

## CHOICE OF BELARUS – GOMEL STATE MEDICAL UNIVERSITY IS THE BEST DESTINATION

Mentor teacher is assigned for each Student group that ensures personal attention on each student.

Moreover, evaluation comprises Pre / Post Teaching Tests, Viva, Class Presentation, Lab Workbooks