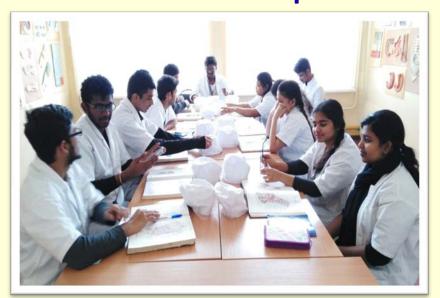

#### Student Groups of 10 nos. in Class Room / Lab

The teaching system in Belarus is a blend of European standards of education and world renowned Russian methodology of conducting classes. This is Unique feature of MBBS Studies in Belarus.