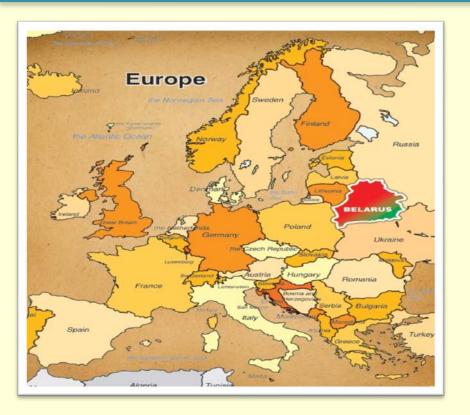

## CHOICE OF BELARUS – GOMEL STATE MEDICAL UNIVERSITY IS THE BEST DESTINATION

- Belarus is among top five countries in Europe attracting foreign students for higher education.
- The student to population ratio is one of the best in Europe & leading countries like Italy, Germany, Austria, Norway...

### CHOICE OF BELARUS – GOMEL STATE MEDICAL **UNIVERSITY IS THE BEST DESTINATION**

Medical Qualification from Belarusian Universities is Globally Valid

WHO Directory, IMED, Avicenna Directories, WDOMS and approved by FAIMER of US, GMC of UK, MCC of Canada, and AMC of Australia besides MCI.