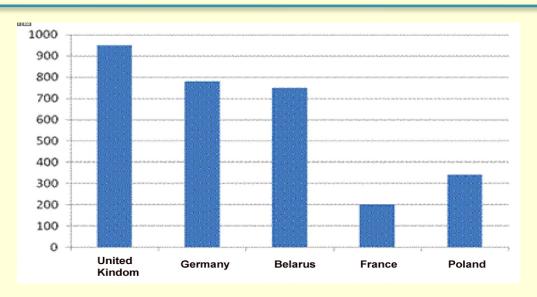

## CHOICE OF BELARUS – GOMEL STATE MEDICAL UNIVERSITY IS THE BEST DESTINATION

- Belarus is among top five countries in Europe attracting foreign students for higher education.
- The student to population ratio is one of the best in Europe & leading countries like Italy, Germany, Austria, Norway...